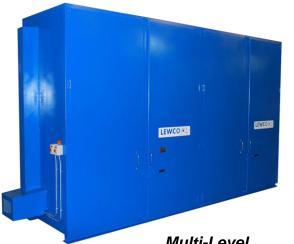

# Model: SC32V (32) Drum Hot Box, Steam

LEWCO's drum heating product line offers standard costeffective solutions for melting, viscosity reduction, elevated temperature storage and general industrial heating applications. The Multi-Level design features an insulated base with spill containment sump. All models feature our signature heavy-duty welded construction and simple, user-friendly controls. Please consult factory for non-standard safety features required for compliance with NFPA 86.

Multi-Level