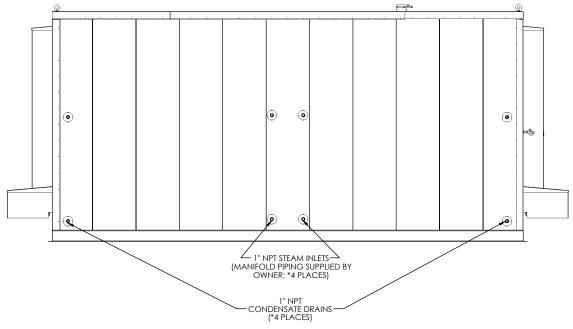

#### Heat Source & Capacity

- Saturated Steam, 10-200 PSIG
- Optional: Hot oil & hot water
- All heat exchangers are welded by A.S.M.E. certified welders and then hydro-tested at 300 PSIG
- Standard: 336 sq. ft.
- Optional: 672 sq. ft.

THIS DRAWING MUST NOT BE COPIED, REPRODUCED OR USED FOR ANY PURPOSE WITHOUT THE WRITTEN CONSENT OF LEWCO, INC. ALL RIGHTS RESERVED. PAGE:

1 of 2 706 LANE ST. SANDUSKY, OH 44870, U.S.A.

REAR ELEVATION

| MODEL: SC32V                                                            | LEWCO, INC. IS COMMITTED TO CONTINUOUS<br>IMPROVEMENT AND RESERVES THE RIGHT TO CHANGE<br>DESIGNS AND SPECIFICATIONS WITHOUT NOTICE. | DATE: | 9/26/2016 |                                         |
|-------------------------------------------------------------------------|--------------------------------------------------------------------------------------------------------------------------------------|-------|-----------|-----------------------------------------|
| DECORIDITION, CTEAM/ THERMAL FLUID HEATING CARINET 22 DRUM MULTULEVEL   | THIS DRAWING MUST NOT BE COPIED, REPRODUCED                                                                                          | REV.  | 001       |                                         |
| DESCRIPTION: STEAM/ THERMAL FLUID HEATING CABINET, 32 DRUM, MULTI-LEVEL | OR USED FOR ANY PURPOSE WITHOUT THE WRITTEN<br>CONSENT OF LEWCO, INC. ALL RIGHTS RESERVED.                                           | PAGE: | 2 of 2    | 706 LANE ST. SANDUSKY, OH 44870, U.S.A. |