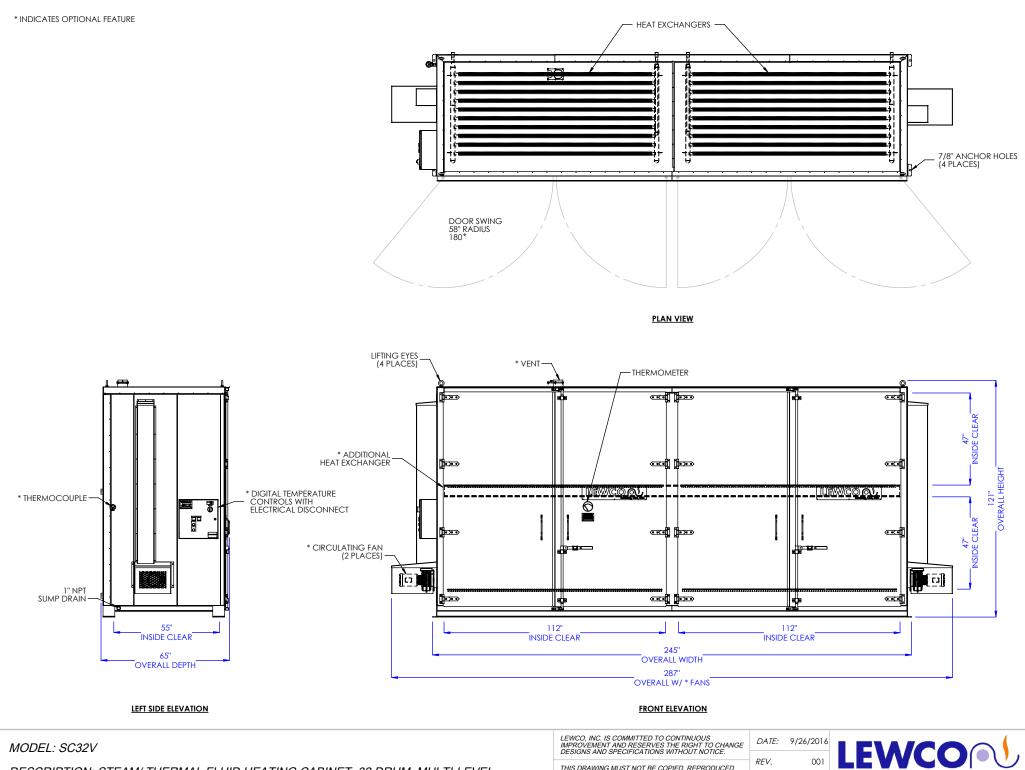

# Model: SC32V (32) Drum Hot Box, Steam

LEWCO's drum heating product line offers standard costeffective solutions for melting, viscosity reduction, elevated temperature storage and general industrial heating applications. The Multi-Level design features an insulated base with spill containment sump. All models feature our signature heavy-duty welded construction and simple, user-friendly controls. Please consult factory for non-standard safety features required for compliance with NFPA 86.

# Capacity

- (32) 55-gallon drums palletized
- 2,700 lbs. per pallet

# **Operating Temperature**

- 125°F 300°F Note: Maximum achievable temperature is dependent on steam pressure.
- Consult factory for applications below 125°F

#### **Construction/Features**

- Welded, 1/8" steel shell
- Optional: Stainless steel
- Insulation: 3" x 6# mineral wool
- · Heavy duty doors with strap hinges, 3-point latch system, and high-temperature silicone rubber gaskets create a tight seal for efficient heating.
- Interior door release for safety

# **Spill Containment**

- 175 gallon capacity
- Sump drain 1" NPT

#### Heat Source & Capacity

- Saturated Steam, 10-200 PSIG
- Optional: Hot oil & hot water
- All heat exchangers are welded by A.S.M.E. certified welders and then hydro-tested at 300 PSIG
- Standard: 336 sq. ft.
- Optional: 672 sq. ft.

# **Control Options**

- No Controls
- Non-electronic, self-acting temperature controller. limited to 150 psig, available in the following ranges:
  - o 125°-212°F. ½" valve
  - 158°-300°F, ½" valve
- Single set-point temperature controller and redundant high-limit controller.
  - NEMA 12 enclosure with full voltage lockable disconnect switch.
  - Controls are wired to NFPA 70 and 79 electrical standards.
  - Electronic Control Options:
    - Batch Timer
    - Chart Recorder
    - Data Logger
    - Door Switch
    - NEMA 7 explosion-proof electrical

#### **Additional Options**

- Circulating Fans: (2) 1,048 CFM each, TEFC or explosion-proof motors with motor starters
- Steam Trap(s)
- 5" exhaust vent with damper
- Outdoor Service Package: unique sloped roof, premium finish, door trim, and NEMA 3 enclosure.
- Independent 3<sup>rd</sup> party inspection
- · Custom sizes and features available. Please consult a LEWCO Applications Engineer for more information.