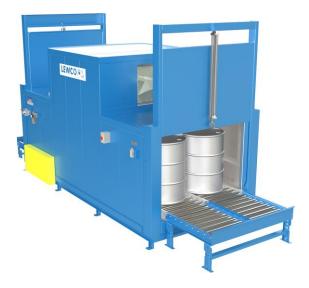

# DRUM HEATING TUNNELS

# Model: ST20 (20) Drum Heating Tunnel, Steam

LEWCO drum tunnels provide a means to heat individual drums that are not palletized, while also accommodating "first-in, first-out" product flow. These models also offer the potential for automated drum handling and integration into other processes. All models feature our signature all-welded steel, heavy-duty construction and simple, user-friendly controls.

# **Construction/Features**

- All welded, 1/8" steel shell
- Insulation: 3" x 6# mineral wool
- · Heavy-duty, rigid frame construction and a top mounted heater box saves floor space and provide high convection airflow for faster heat-up times.
- Pneumatic guillotine doors on both ends.

# Conveyor

- · Gravity roller conveyor set on incline to efficiently convey drums through tunnel.
- 2 1/2" diameter x 11 ga. rollers with sealed bearings on 4 1/2" roller centers.
- Proprietary escapement device allows discharge of (1) drum at a time.