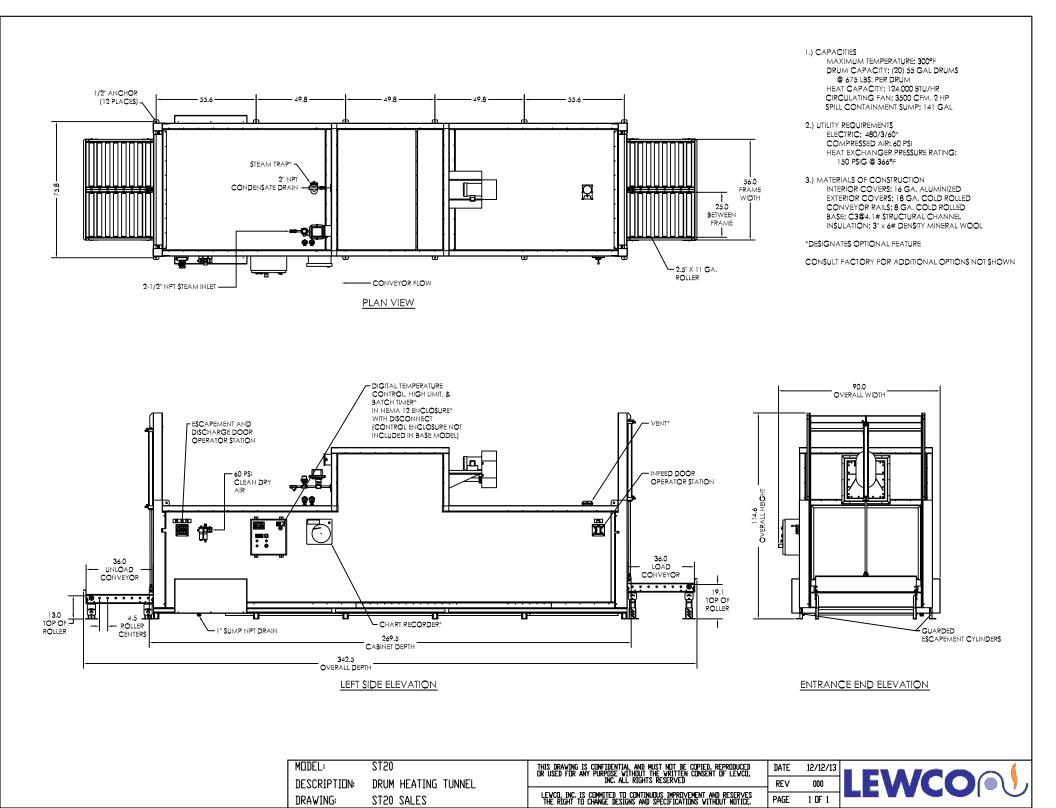

#### Capacity

- (20) 55 gallon drums
- 675 lbs. per drum

# **Construction/Features**

- All welded, 1/8" steel shell
- Insulation: 3" x 6# mineral wool
- · Heavy-duty, rigid frame construction and a top mounted heater box saves floor space and provide high convection airflow for faster heat-up times.
- Pneumatic guillotine doors on both ends.

# Conveyor

- · Gravity roller conveyor set on incline to efficiently convey drums through tunnel.
- 2 1/2" diameter x 11 ga. rollers with sealed bearings on 4 1/2" roller centers.
- Proprietary escapement device allows discharge of (1) drum at a time.

#### **Heating Medium**

Steam, 5-200 PSIG

#### Heat Exchanger

• 124,000 BTU's per hour at 150 PSIG

#### **Utility Requirements**

- Compressed Air: 60 PSI
- Electric: 480/3/60
- Optional voltages available

# Spill Containment

- 141 gallon capacity
- Sump drain, 1" NPT